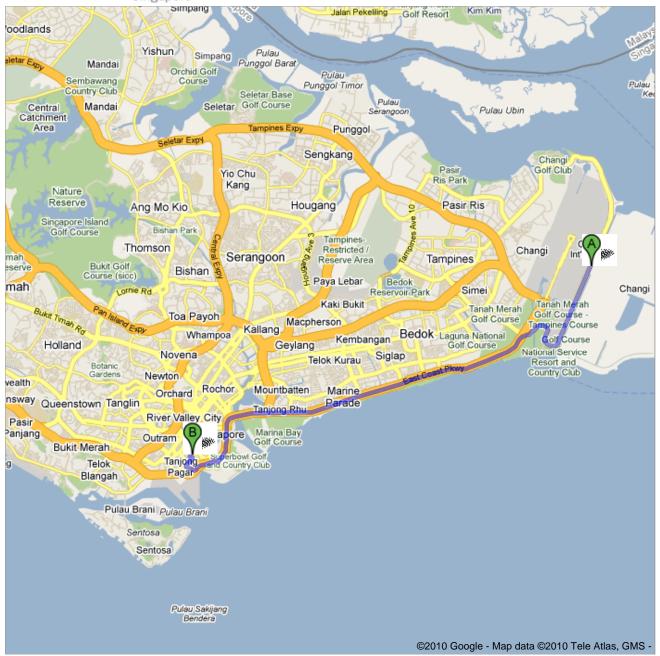

## Directions to 150 Cecil St, 069543 22.8 km – about 23 mins

## Changi Airtropolis

|             | Head southwest on Changi Coast Rd toward Tanah Merah Coast Rd     About 6 mins    | go 5.5 km<br>total 5.5 km   |
|-------------|-----------------------------------------------------------------------------------|-----------------------------|
| 5           | 2. Slight left toward East Coast Pkwy (signs for Tampines/ECP/City)               | go 0.3 km<br>total 5.7 km   |
| 7           | 3. Slight <b>right</b> onto the ramp to <b>ECP/City</b>                           | go 0.4 km<br>total 6.1 km   |
| •           | 4. Merge onto East Coast Pkwy Partial toll road About 12 mins                     | go 15.1 km<br>total 21.2 km |
| 5           | 5. Take exit <b>17</b> to merge onto <b>Marina Station Rd</b>                     | go 0.5 km<br>total 21.7 km  |
| 7           | 6. Slight <b>right</b> at <b>Prince Edward Rd</b> Partial toll road  About 2 mins | go 0.5 km<br>total 22.2 km  |
| 7           | 7. Slight <b>right</b> at <b>Anson Rd</b>                                         | go 0.1 km<br>total 22.3 km  |
|             | 8. Continue onto Robinson Rd About 1 min                                          | go 0.3 km<br>total 22.6 km  |
| ኅ '         | 9. Turn <b>left</b> at <b>Mccallum St</b>                                         | go 95 m<br>total 22.7 km    |
| <b>)</b> 10 | D. Take the 1st right onto Cecil St  Destination will be on the left              | go 0.1 km<br>total 22.8 km  |
| 150         | Cecil St, 069543                                                                  |                             |