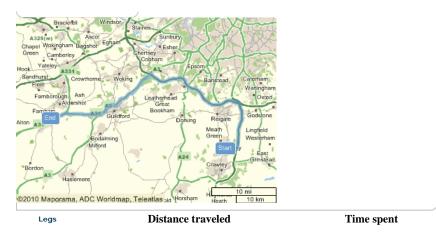

Distance to travel: **71 km** 

Time needed (estimate): 00h 36

GATWICK (RH6 OBX-RH6 OYR)

|   | At the roundabout Longbridge Way take the 3rd exit          | € 160 m   <00h 0    | 01         |
|---|-------------------------------------------------------------|---------------------|------------|
|   |                                                             | See hot             | <u>els</u> |
| 5 | Follow Airport Way for 1 km / 0.80 miles                    | 🔍 map 1 km   <00h 0 | )1         |
|   |                                                             | See hot             | <u>els</u> |
| ~ | At the roundabout A23 take the 1st exit                     | 🔍 map 2 km   00h 0  | )1         |
|   |                                                             | See hot             | <u>els</u> |
|   | Follow the motorway M23 for 1 km / 0.80 miles               | 🔍 map 3 km   00h 0  | )1         |
|   |                                                             | See hot             | <u>els</u> |
| 1 | At the roundabout M23 take the 1st exit                     | 🔍 map 3 km   00h 0  | )1         |
|   |                                                             | See hot             | <u>els</u> |
|   | Follow the ramp M23 for 400 m / 0.25 miles                  | 🔍 map 3 km   00h 0  | )1         |
|   |                                                             | See hot             | <u>els</u> |
| 5 | Turn left, follow the motorway M23 for 12 km / 7.5 miles    | 🔍 15 km   00h 0     | 70         |
|   |                                                             | See hot             | <u>els</u> |
| 1 | Follow the motorway M25 for 26 km / 16 miles                | 🔍 map 41 km   00h 1 | 19         |
|   |                                                             | See hot             | <u>els</u> |
| 5 | At the roundabout take the 1st exit                         | 🔍 map 42 km   00h 2 | 20         |
|   |                                                             | See hot             | <u>els</u> |
| 1 | Follow Portsmouth Road for 17 km / 10 miles                 | 🔍 map 59 km   00h 2 | 29         |
|   |                                                             | See hot             | <u>els</u> |
|   | Follow Farnham Road for 10 km / 6.5 miles                   | 🔍 map 69 km   00h 3 | 34         |
|   |                                                             | See hot             | <u>els</u> |
|   | Follow the ramp <b>Guildford Road</b> for 80 m / 0.05 miles | 🔍 69 km   00h 3     | 35         |
|   |                                                             | See hot             | <u>els</u> |
|   | Follow Shepherd And Flock Roundabout for 330 m / 0.21 miles | 🔍 map 69 km   00h 3 | 35         |
|   |                                                             | See hot             | <u>els</u> |
|   | Follow Guildford Road for 2 km / 0.99 miles                 | 🔍 71 km   00h 3     | 36         |
|   |                                                             | See hot             | <u>els</u> |